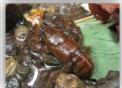

Japanese Crayfish

Hagoromo Waterfall

Tenninkyo

- In the chilling fall, please enjoy

The Onsen is located in 500m below the Sugatami area. Season and ecology are

slightly different here. The adult Old World swallowtail is often seen on the

- ioint Foot bath Onsen

- red list and endemic to Japan, is also living in this water.

Mt. Asahidake from the Onsen