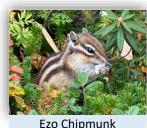

## Sugatami Trail

At 1.7km, most visitors can hike in an hour

**Asahidake Onsen** 

Trails • Alpine Botanical

Garden • Onsen • Campsite

Old World swallowtail

It's getting cold in Sugatami while the fall comes. Little animals and plants are working hard as always. Insects that seek nectar, and Ezo Chipmunks that eat fruits. So that pollination can be done, fruit can be made, seed can be dispersed, and then flowers bloom. Places you might not usually notice are following the seasons to proceed the cycle of life. Let's take a close look at this tiny world when you visit!