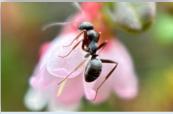

Autumn leaves of Aleutian Avens and Mt. Asahidake

Lingonberry's flower with an ant

Ezo-Oyama-Rindou

(G. t. var. j. f. montana)

Instagram

23 Sep 2023 Follow on social

media!

Iwabukuro (Pennellianthus frutescens)