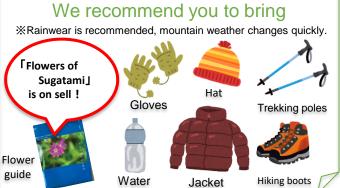

Updated conditions for Asahidake & Tenninkyo are provided by the "Asahidake Trail Keepers" weekly.

## **Asahidake & Tenninkyo Nature Letters**