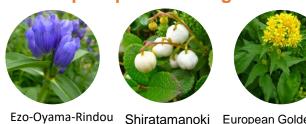

# Alpine plants in Sugatami

(G. t. var. j. f. montana) (Gaultheria pyroloides) (S. virgaurea var. asiatica)

Sugatami\_

European Goldenrod