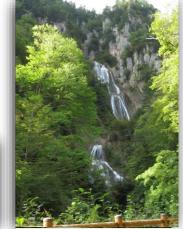

### **Tenninkyo**

Hagoromo Waterfall · Columnar ioint · Foot bath · Onsen

Hagoromo Waterfall is on the list of "Top 100 waterfalls in Japan" and also the highest waterfall in Hokkaido. The falling foliages are telling the fall is coming. Ezo Monkshood is blooming on the side of the trail.

 After having the trail, please also enjoy the Footbath.

**☆The temporary toilet is** set in the Parking lot.

Hagoromo Waterfall

Asahidake ropeway

Organizer/ Publisher: NPO Daisetsuzan Nature School