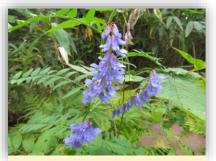

#### **Asahidake Onsen**

Trails • Alpine Botanical Garden · Onsen · Campsite

The Trailhead

Cow vetch

The trail from the visitor center through Tennyogahara to Sugatami is well maintained. The inter-high school competition on hiking in August was also using this trail. The flowers of Cow vetches are blooming beautifully.