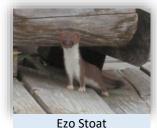

# **Sugatami Trail**

At 1.7km, most visitors can hike in an hour

The color of the plantation is starting to change with the decreasing temperature in September. The autumn leaves seem to be later than last year, but Aleutian Avens in Susoaidaira are getting red already. It might be easier to see Chipmunks on Sugatami trail, but sometimes rare species will also show their face. The Ezo stoat in the picture was taken just in front of the Sugatami station.