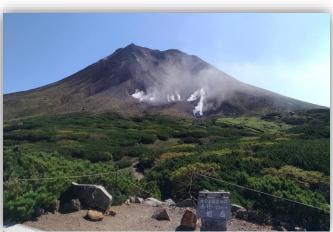

Mt. Asahidake from the first observation platform

Aleutian Avens in Susoaidaira